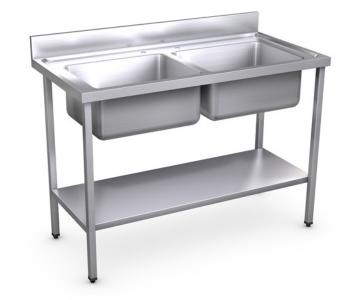

## COMMERCIAL SINKS JE STAINLESS STEEL CATERING & HYGIENE PRODUCTS

Name: 1200 x 600mm Double Bowl Sink Unit

Code: SU12X6BD

**Description:** A double bowl - no draining board, stainless steel sink unit with frame and undershelf.

100mm upstand to rear.

Pre drilled for taps (180mm centre to centre).

Supplied fully constructed (welded) with 30mm stainless steel box tubing and adjustable feet.

100mm void between the frame and the back wall to allow for pipework and services.

**Dimensions:** 1200 x 600 x 850mm (excludes upstand)

**Bowl Size:** 500 x 400 x 300mm

Also available with panels and doors.