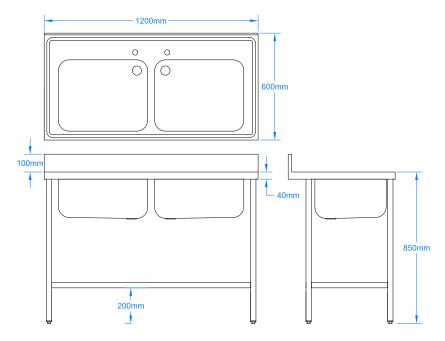

100mm upstand to rear.

Pre drilled for taps (180mm centre to centre).

Supplied fully constructed (welded) with 30mm stainless steel box tubing and adjustable feet.

100mm void between the frame and the back wall to allow for pipework and services.

**Dimensions:** 1200 x 600 x 850mm (excludes upstand)

**Bowl Size:** 500 x 400 x 300mm

Also available with panels and doors.